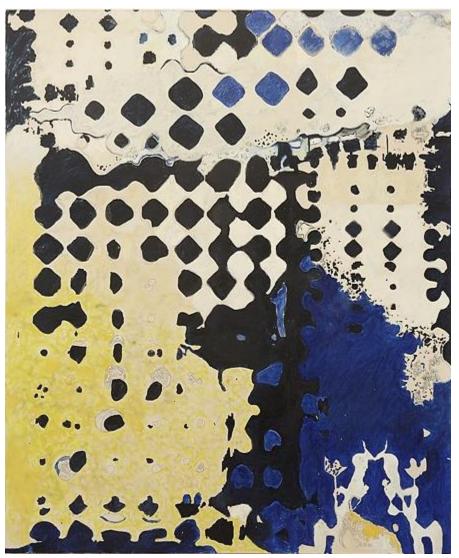

Kathy Goodell Grid Paintings, 2021 17 x 13 x 2.5"/each (43.18 x 43.18 x 6.3cm) (sold individually) Oil On Panel And Linen Serial No. HH2070857- HH2070868

Kathy Goodell Ancient History 45 x 60" (114.3 x 152.4cm) Oil On Panel Serial No. HH2070981

Kathy Goodell Arabesque 69 x 56" (175 x 142.24cm) Oil On Panel Serial No. HH2071182

Kathy Goodell City of Embers 53 x 53" (134.62 x 134.62cm) Oil On Panel Serial No. HH2070875

Kathy Goodell How it Begins, How it Ends 50 x 50" (127 x 127cm) Oil On Panel Serial No. HH2070870

Kathy Goodell Mojos Until Infinity 60 x 60" (152.4 x 152.4cm) Oil On Panel Serial No. HH2075015

Kathy Goodell Still Life of Galileo 48 x 62" (121.92 x 157.5cm) Oil On Panel Serial No. HH2070980

Kathy Goodell Things to Come 2 53 x 53" (134.62 x 134.62cm) Oil On Panel Serial No. HH2070869

Kathy Goodell Traumas on the Way to Nirvana 42 x 44" (106.68 x 111.76cm) Oil On Panel Serial No. HH2075019