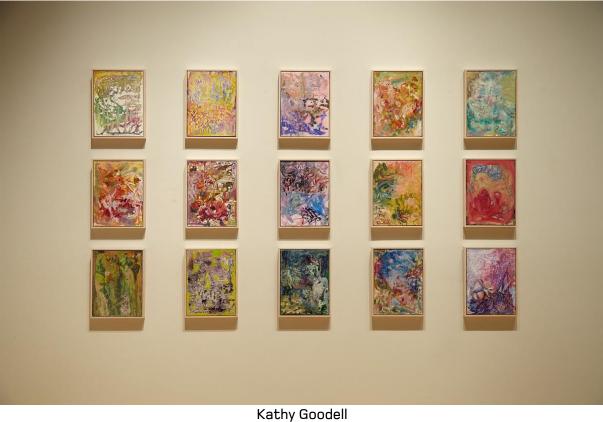

Kathy Goodell Grid Paintings, 2021 17 x 13 x 2.5"/each (43.18 x 43.18 x 6.3cm) (sold individually) Oil On Panel And Linen Serial No. HH2070857- HH2070868

Kathy Goodell Ancient History 45 x 60" (114.3 x 152.4cm) Oil On Panel Serial No. HH2070981