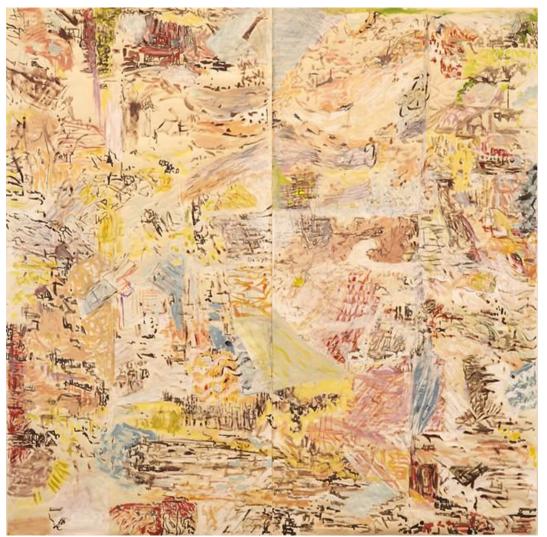

Kathy Goodell Grid Paintings, 2021 17 x 13 x 2.5"/each (43.18 x 43.18 x 6.3cm) (sold individually) Oil On Panel And Linen Serial No. HH2070857- HH2070868

Kathy Goodell Ancient History 45 x 60" (114.3 x 152.4cm) Oil On Panel Serial No. HH2070981